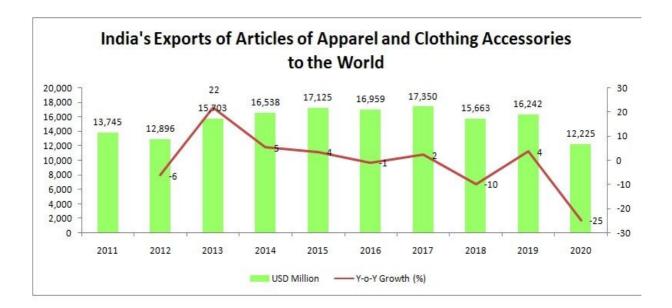

## **Cabinet Approval of Mega Textile Parks to enhance India's Exports of Apparel and Clothing Accessories**

India exported about USD 16 billion worth of apparel and clothing accessories to the world in 2019 and about USD 12 billion worth of the same in 2020. Although textile is a major employment-providing industry in India, India's exports of apparel and clothing accessories have not grown significantly over the past few years. The following chart depicts the same: